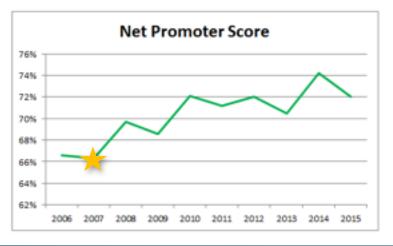

mplete syndicated loans



- > < 40% of underwriters' time spent underwriting (including 20-30% over processing)</p>
- > > 50% of underwriters' time spent managing advisory team input and collating information



#### THE BURNING PLATFORM: CANADA'S COMPETITIVENESS



#### Annual growth (%) in exports of goods and services (1997-2007)

# 2007: LEANING OUR PROCESSES





# THE GOOD AND THE BAD





# 2010: Mindsets and Behaviours





# 2011: Focus on Continuous Improvement





THE SHINGO ASSESSMENT

# How are we doing? Great! We are extra lean. 2/5 Sigh...



## SHINGO MODEL OF PRINCIPLE BASED BEHAVIOR





# SHINGO MODEL OF MATURITY







# 2012: FOCUS ON MANAGEMENT SYSTEMS









# 2014: SENIOR LEADERSHIP COACHING (TECHNICAL AND BEHAVIORAL)





#### STEP BY STEP





# MEASURES









#### PDCA





#### OUR TEAM'S WINNING ASPIRATION







# LESSONS LEARNED: A PERSONAL PERSPECTIVE