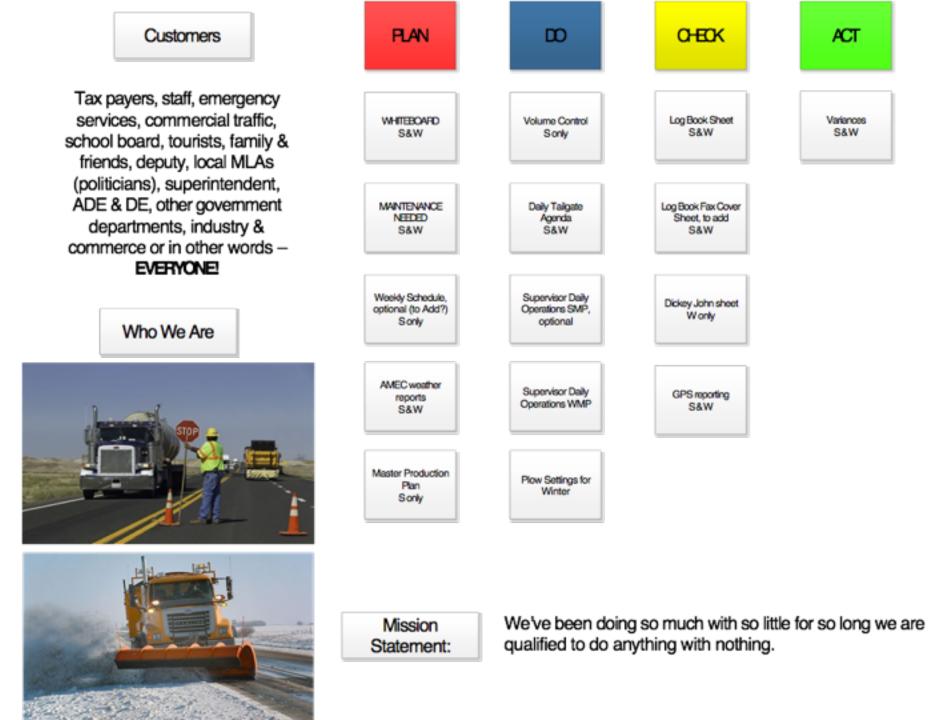

## **Employee Engagement**

The Workshops

## **Highway Supervisor Workshop**

#### How did we do?

#### What needed to be improved with the current system:

- ✓•All current forms/tools needed to be reviewed
- $\checkmark$  •All documentation needed a document control system put in place i.e. version #s etc.
- ✓•All forms/ tools/ processes needed standard operating procedures with a retention schedule
- Written minimum standards & expectations need to be developed & documented

- •An auditing procedure needs to be written & implemented •Actual users needed to be involved in revisions & updates to tools
- Ownership of tools needed to be at the right level
- •A system needed to be developed & incorporated to capture ideas & ✓ involve those individuals putting those ideas forward in continuous improvement projects
- •Current Forecast/Planning/Execution & Follow Up/Reports needed to change to Plan/Do/Check/Act to align with GNB Daily Management & to
  to
   align with actual MOS practices