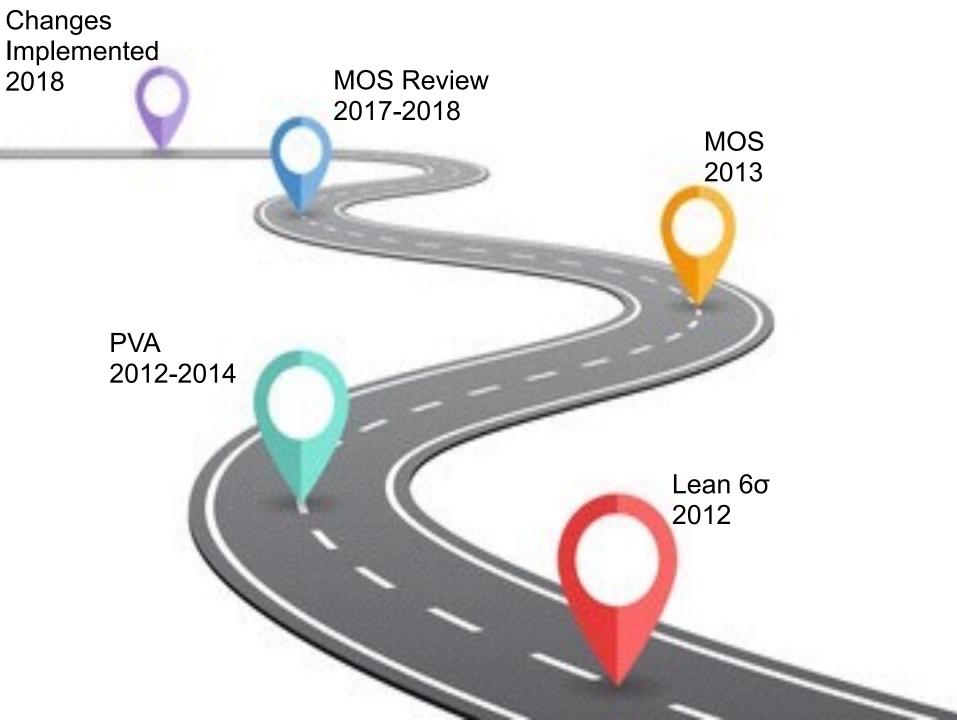

## **Management Operating System**

What are the current challenges? What needs to be improved? Why it needs to be improved? How to accomplish it?

### MOS – Management Operating System

What exactly are we talking about?

## **Goal of an MOS**

Efficiency & consistency in day to day operations